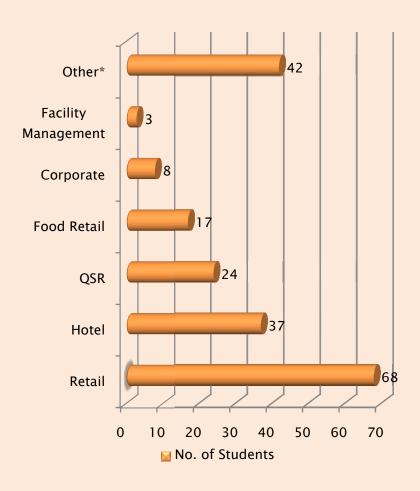

#### Student Placement (Sector wise)

| Student Placement Status |         |  |
|--------------------------|---------|--|
| Hotel                    | 143 No. |  |
| Retail                   | 09 No.  |  |
| Restaurant Chain         | 28 No.  |  |
| Retail                   | 09 No.  |  |
| Facility Management      | 05 No.  |  |
| Other*                   | 24 No.  |  |
| Total Number of Students | 207     |  |
| (#\)   -                 |         |  |

<sup>(\* )</sup> Looking for Job on their own, Entrepreneurship Opportunities and Higher Studies