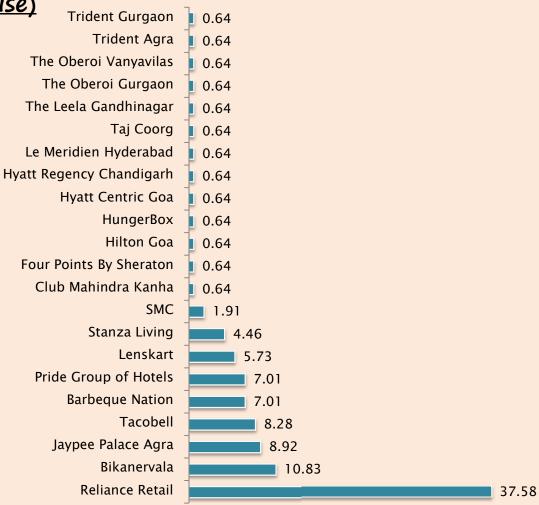

#### Student Placement (Company Wise)

| Sr. | List of Companies               | No. of<br>Students<br>Selected | % of<br>Selected<br>Student |
|-----|---------------------------------|--------------------------------|-----------------------------|
| 1.  | Grand Hyatt Goa                 | 48                             |                             |
| 2.  | HMSHOST                         | 40                             |                             |
| 3.  | The Zuri Hotels and Resorts     | 27                             |                             |
| 4.  | McDonald's                      | 11                             |                             |
| 5.  | Arvind Lifestyle Brands Limited | 9                              |                             |
| 6.  | Barbeque Nation                 | 9                              |                             |
| 7.  | Cafe Coffee Day                 | 8                              |                             |
| 8.  | Bikanervala                     | 5                              |                             |
| 9.  | Service Master Clean            | 5                              |                             |
| 10. | ITC Grand Chola                 | 4                              |                             |
| 11. | Mementos by ITC Hotels          | 4                              |                             |
| 12. | Jubilant FoodWorks Ltd          | 3                              |                             |
| 13. | MAYFAIR Hotels & Resorts Ltd    | 3                              |                             |
| 14. | Vivanta Vadodara                | 2                              |                             |
| 15. | California Burrito              | 1                              |                             |
| 16. | Devi Ratn IHCL SeleQtions       | 1                              |                             |
| 17. | Fortune Select Trinity          | 1                              |                             |
| 18. | Grand Hyatt Kochi Bolgatty      | 1                              |                             |
| 19. | Hyatt Regency                   | 1                              |                             |
| 20. | Radisson Blu                    | 1                              |                             |
| 21. | Shiv Vilas Resorts              | 1                              |                             |
|     | Total                           | 185                            | 100                         |