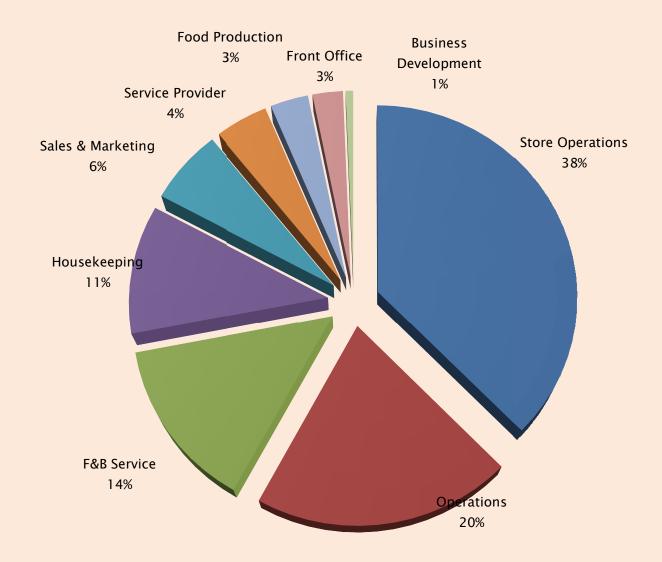

# Student Placement Department Selection in Organisation

| Department in Organisation | No. of Students |
|----------------------------|-----------------|
| Store Operations           | 59              |
| Operations                 | 32              |
| F&B Service                | 22              |
| Housekeeping               | 17              |
| Sales & Marketing          | 10              |
| Service Provider           | 07              |
| Food Production            | 05              |
| Front Office               | 04              |
| Business Development       | 01              |
| Total                      | 157             |