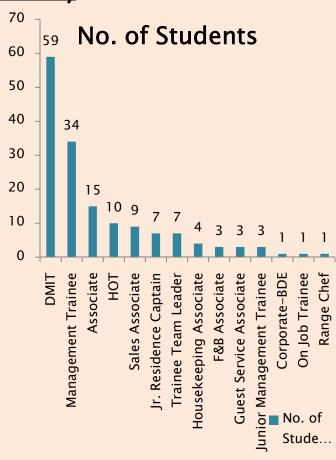

#### Student Placement (Position Wise)

|     | Profile/Position                    | No. of   | Percentage |
|-----|-------------------------------------|----------|------------|
|     |                                     | Students |            |
| 1.  | Guest Service Associate             | 60       |            |
| 2.  | F&B Associate                       | 31       |            |
| 3.  | Management Trainee                  | 28       |            |
| 4.  | Housekeeping Attendant              | 12       |            |
| 5.  | Fashion Consultant                  | 9        |            |
| 6.  | Trainee Team Leader                 | 8        |            |
| 7.  | Trainee Captain                     | 7        |            |
| 8.  | COMMIS III                          | 5        |            |
| 9.  | Guest Services Officers             | 5        |            |
| 10. | Junior Management Trainee           | 5        |            |
| 11. | GSV-F&B Service                     | 4        |            |
| 12. | Hotel Operation Trainee             | 3        |            |
| 13. | OJT-Food Production                 | 3        |            |
| 14. | Associate Guest Delight Manager     | 2        |            |
| 15. | Apprentice Manager                  | 1        |            |
| 16. | Commis Chef                         | 1        |            |
| 17. | Sr. Assistant Guest Delight Manager | 1        |            |
|     | Total                               | 185      | 100        |